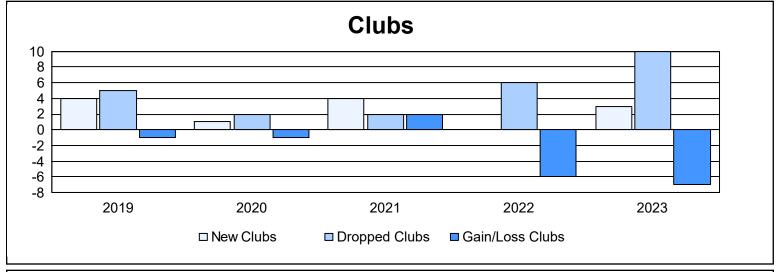

| Year      | New<br>Clubs | Dropped<br>Clubs | Gain/<br>Loss<br>Clubs | New<br>Members | Charter<br>Members | Reinstate<br>Members | Transfer<br>Members | Total<br>Member<br>Added | Total<br>Members<br>Dropped | Gain/<br>Loss<br>Members |
|-----------|--------------|------------------|------------------------|----------------|--------------------|----------------------|---------------------|--------------------------|-----------------------------|--------------------------|
| 2018-2019 | 4            | 5                | -1                     | 308            | 144                | 18                   | 27                  | 497                      | 445                         | 52                       |
| 2019-2020 | 1            | 2                | -1                     | 237            | 24                 | 39                   | 8                   | 308                      | 522                         | -214                     |
| 2020-2021 | 4            | 2                | 2                      | 176            | 96                 | 11                   | 4                   | 287                      | 413                         | -126                     |
| 2021-2022 | 0            | 6                | -6                     | 215            | 9                  | 10                   | 20                  | 254                      | 499                         | -245                     |
| 2022-2023 | 3            | 10               | -7                     | 269            | 94                 | 12                   | 14                  | 389                      | 554                         | -165                     |
| Average   | 2            | 5                | -3                     | 241            | 73                 | 18                   | 15                  | 347                      | 487                         | -140                     |