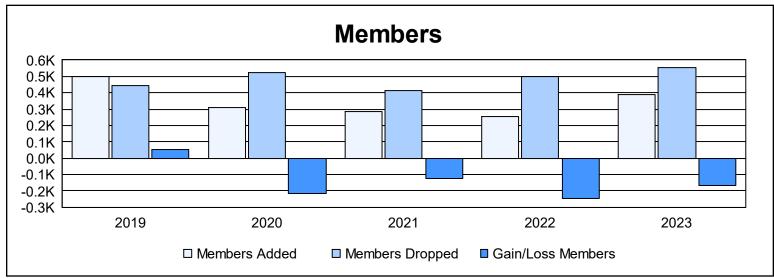

| Year      | New<br>Clubs | Dropped<br>Clubs | Gain/<br>Loss<br>Clubs | New<br>Members | Charter<br>Members | Reinstate<br>Members | Transfer<br>Members | Total<br>Member<br>Added | Total<br>Members<br>Dropped | Gain/<br>Loss<br>Members |
|-----------|--------------|------------------|------------------------|----------------|--------------------|----------------------|---------------------|--------------------------|-----------------------------|--------------------------|
| 2018-2019 | 4            | 5                | -1                     | 308            | 144                | 18                   | 27                  | 497                      | 445                         | 52                       |
| 2019-2020 | 1            | 2                | -1                     | 237            | 24                 | 39                   | 8                   | 308                      | 522                         | -214                     |
| 2020-2021 | 4            | 2                | 2                      | 176            | 96                 | 11                   | 4                   | 287                      | 413                         | -126                     |
| 2021-2022 | 0            | 6                | -6                     | 215            | 9                  | 10                   | 20                  | 254                      | 499                         | -245                     |
| 2022-2023 | 3            | 10               | -7                     | 269            | 94                 | 12                   | 14                  | 389                      | 554                         | -165                     |
| Average   | 2            | 5                | -3                     | 241            | 73                 | 18                   | 15                  | 347                      | 487                         | -140                     |